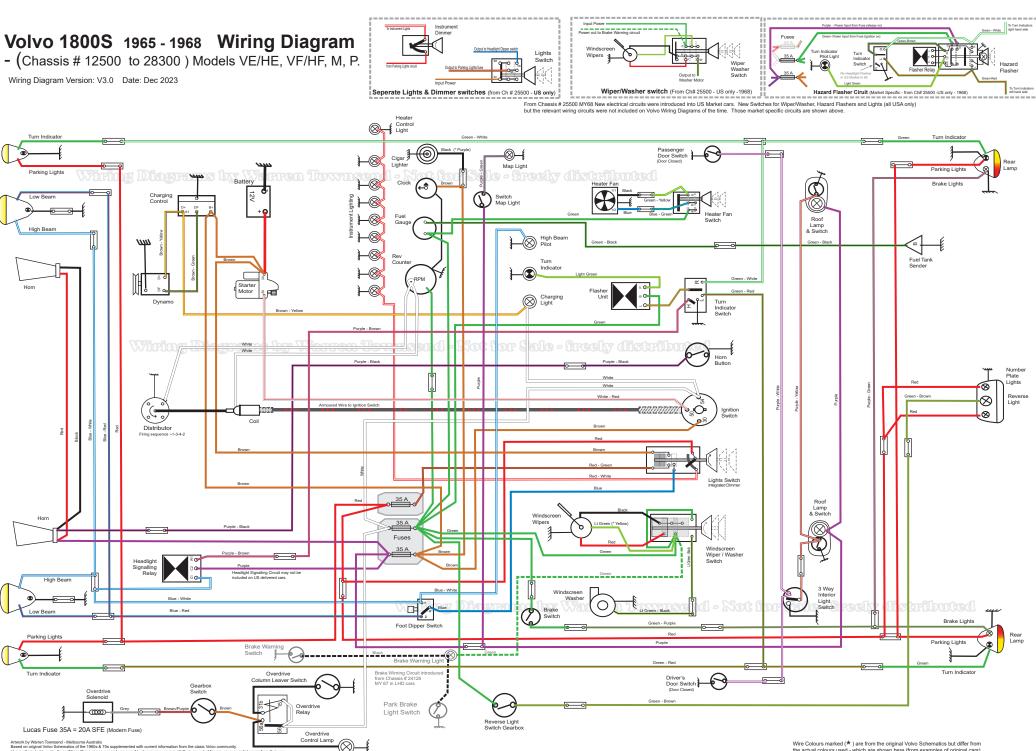

Wiring Diagram Version: V3.0 Date: Dec 2023

Parking Lights

ow Beam

High Beam

Horn

ow Bean

Parking Lights

Turn Indicator

High Bean

Artwork by Warren Townsend - Melbourne Australia Based on original Volvo Schematics of the 1960s & 70s supple nted with current information from the clasic Vol Based on original Volko Schemistics of the 1906s & from supportentiels with current information from me case: verso community, Diagrams will be guided as each information comes to hand, besee check you distribution sources for the most reservit versions. I have used bashed Lines \_\_\_\_\_ to indicate Optional, or Market Specific Components. Wire Colours marked (\* ) are from the original Volvo Schematics but differ from the actual colours used - which are shown here (from examples of original cars).