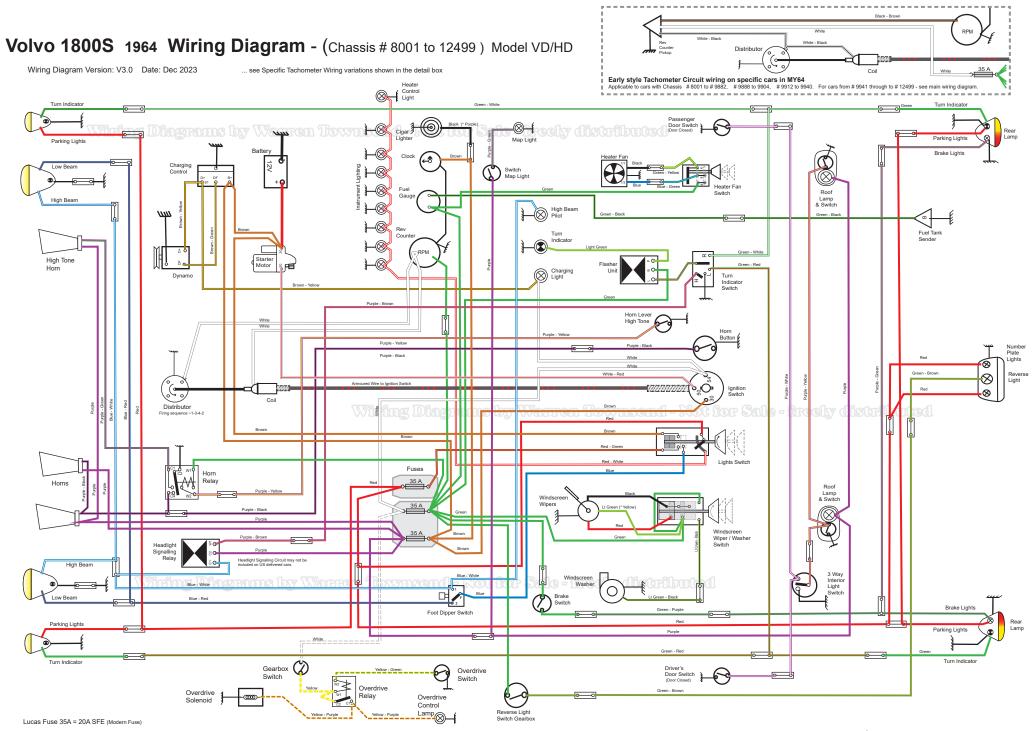

Artwork by Warren Townsend - Melbourne Australia Based on original Volvo Schematics of the 1960s & 70s suppl ted with current information from the clasic Volve tial errors from their use.

Based on eiging? Wolks Schemidtes of the 19058 & fris supplemented with current information throm the cases. vono community, Based on eiging? Wolks Schemidtes of the 19058 & fris supplemented with current information throm the case. vono community, Based on the supplementation of the supplementation of the supplementation of the most friend were supplementation. I have used Dashed Lines \_\_\_\_\_ to indicate Optional, or Market Specific Components.

Wire Colours marked (\*) are from the original Volvo Schematics but differ from the actual colours used - which are shown here (from examples of original cars).